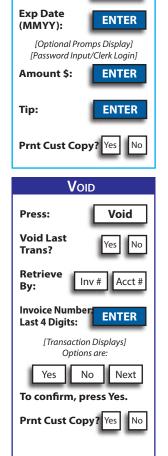

ies vx6 Series vx7 Series

REFUND

Press:

Swipe or Enter

Choose Card:

Account #:





## SoftPay Verix 2.3 for Omni Terminals

## **Verifone**

vx5 Series vx6 Series vx7 Series

Press:

Select report:

**Totals Report** 

**Detail Report** 

Host Totals Rpt

Server Reports

report:

**Totals Report** 

Detail Report

Server Table

select:

If Merchant

Password:

If Batch History,

If Server Report, select

REPORTS

**Reports** 

Shift Reports

**Unadjust Rpt** 

Batch History

Date

ΑII

**ENTER** 

\* = Trans. adjusted





FORCE

[Optional Promps Display] [Password Input/Clerk Login]

**Press:** 

Swipe or Enter

**Choose Card:** 

Account #:

**Exp Date** 

(MMYY):

Amount \$:

**Appr Code:** 

Prnt Cust Copy? Yes

Force

**ENTER** 

<card type>

**ENTER** 

**ENTER** 

**ENTER** 





= Optional