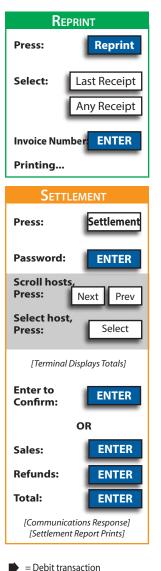

s vx6 Series vx7 Series

REFUND

Press:

Swipe or Enter

Choose Card:

Account #:





## SoftPay Verix 2.3 for Omni Terminals

## **Verifone**

vx5 Series vx6 Series vx7 Series

Press:

Select report:

**Totals Report** 

**Detail Report** 

Host Totals Rpt

Server Reports

report:

**Totals Report** 

Detail Report

Server Table

select:

If Merchant

Password:

If Batch History,

If Server Report, select

REPORTS

**Reports** 

Shift Reports

**Unadjust Rpt** 

Batch History

Date

ΑII

**ENTER** 

\* = Trans. adjusted





FORCE

[Optional Promps Display] [Password Input/Clerk Login]

**Press:** 

Swipe or Enter

**Choose Card:** 

Account #:

**Exp Date** 

(MMYY):

Amount \$:

**Appr Code:** 

Prnt Cust Copy? Yes

Force

**ENTER** 

<card type>

**ENTER** 

**ENTER** 

**ENTER** 





= Optional