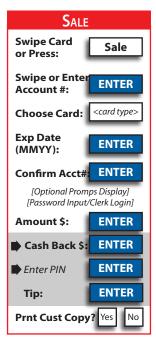

## SoftPay Verix 2.3 for Omni Terminals

## Verifone

Refund

**ENTER** 

<card type>

vx5 Series vx6 Series vx7 Series

REFUND

Press:

Swipe or Enter

Choose Card:

Account #:





## SoftPay Verix 2.3 for Omni Terminals

## **Verifone**

vx5 Series vx6 Series vx7 Series

Press:

Select report:

**Totals Report** 

**Detail Report** 

Host Totals Rpt

Server Reports

report:

**Totals Report** 

Detail Report

Server Table

select:

If Merchant

Password:

If Batch History,

If Server Report, select

REPORTS

**Reports** 

Shift Reports

**Unadjust Rpt** 

Batch History

Date

ΑII

**ENTER** 

\* = Trans. adjusted





FORCE

[Optional Promps Display] [Password Input/Clerk Login]

**Press:** 

Swipe or Enter

**Choose Card:** 

Account #:

**Exp Date** 

(MMYY):

Amount \$:

**Appr Code:** 

Prnt Cust Copy? Yes

Force

**ENTER** 

<card type>

**ENTER** 

**ENTER** 

**ENTER** 





= Optional