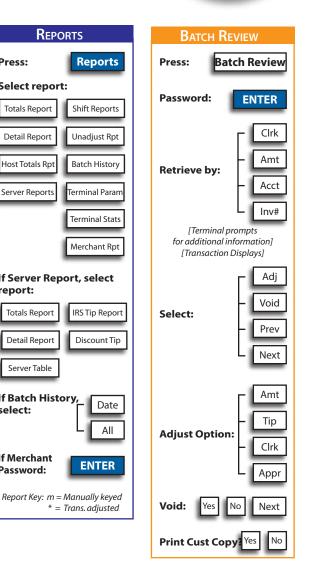

## **Verifone**

vx5 Series vx6 Series vx7 Series

Press:

Select report:

**Totals Report** 

**Detail Report** 

Host Totals Rpt

Server Reports

report:

**Totals Report** 

Detail Report

Server Table

select:

If Merchant

Password:

If Batch History,

If Server Report, select

REPORTS

**Reports** 

Shift Reports

**Unadjust Rpt** 

Batch History

Date

ΑII

**ENTER** 

\* = Trans. adjusted

FORCE

[Optional Promps Display] [Password Input/Clerk Login]

**Press:** 

Swipe or Enter

**Choose Card:** 

Account #: