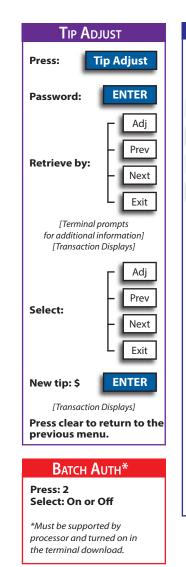

x7 Series

REFUND

Press:

Swipe or Enter

Choose Card:

Account #:





## SoftPay Verix 2.3 for Omni Terminals

## **Verifone**

vx5 Series vx6 Series vx7 Series

Press:

Select report:

**Totals Report** 

**Detail Report** 

Host Totals Rpt

Server Reports

report:

**Totals Report** 

Detail Report

Server Table

select:

If Merchant

Password:

If Batch History,

If Server Report, select

REPORTS

**Reports** 

Shift Reports

**Unadjust Rpt** 

Batch History

Date

ΑII

**ENTER** 

\* = Trans. adjusted





FORCE

[Optional Promps Display] [Password Input/Clerk Login]

**Press:** 

Swipe or Enter

**Choose Card:** 

Account #:

**Exp Date** 

(MMYY):

Amount \$:

**Appr Code:** 

Prnt Cust Copy? Yes

Force

**ENTER** 

<card type>

**ENTER** 

**ENTER** 

**ENTER** 





= Optional